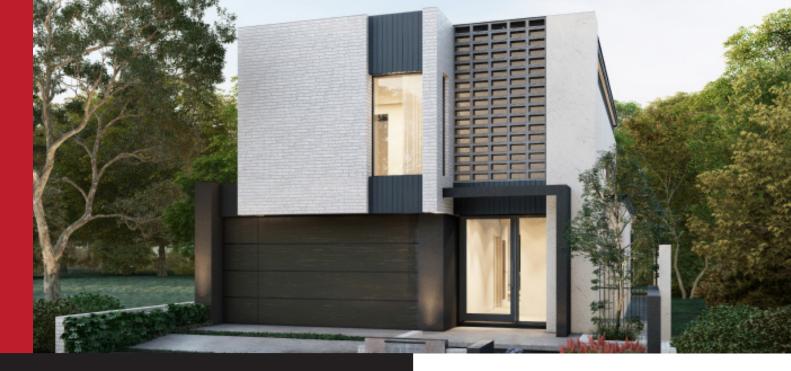

## SPECIAL FEATURES.

- Architecturally inspired elevation
- 20 LED lights
- SMEG 900 stainless steel appliances
- Feature paving to driveway (6m) porch, path, alfresco
- Double brick construction
- Engineered slab
- 31c ceilings to ground floor and 28c celings to upper floor
- Porcelain rectified tiling to wet areas
- 20mm stone benchtops throughout
- Consultation with Interior Designer
- 28c internal doors